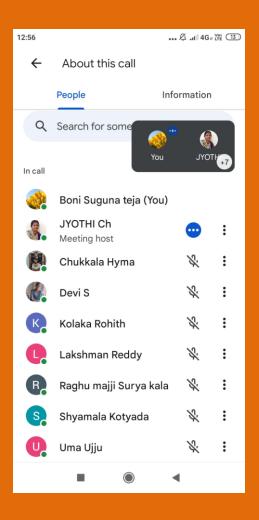

Use of ICT in teaching, learning and evaluation:

We incorporate information and communication technology (ICT) into teaching and evaluation to enhance studentcentered education. By using various ICT tools, such as Google Forms, Google Meet, YouTube, and virtual laboratories, teachers create interactive and personalized learning experiences that promote student engagement and motivation.

#### Webinars:

Webinars are another effective means of student-centered learning. Teachers at this institution organize webinars on important occasions, such as Mathematics Day, Science Day, and Women's Day, to create interactive and collaborative learning experiences that facilitate formative assessment and student success. Community service projects