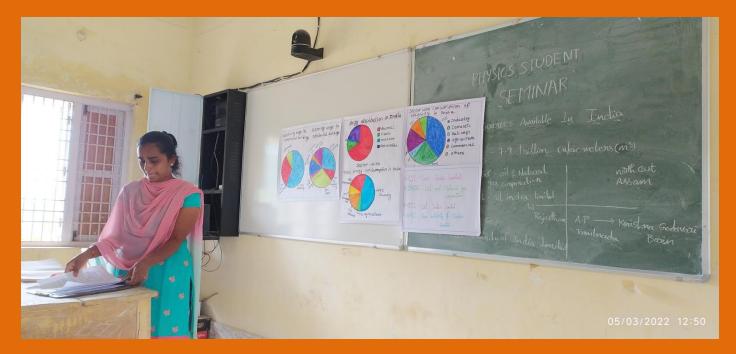

#### Student seminars:

Student seminars are another effective student-centered approach to learning. In these seminars, students actively participate in discussions about specific topics or themes, allowing them to challenge their assumptions and engage with diverse perspectives. Through these discussions, students hone their critical thinking and communication skills, deepening their understanding of the topic and refining their argumentation abilities. Advanced learners in this institution are required to present student seminars as part of their internal assessment.