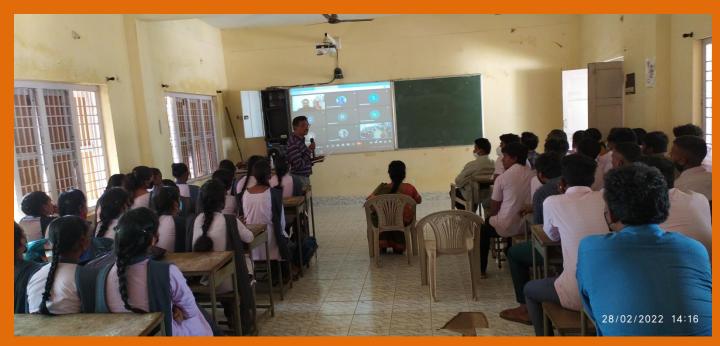

Use of ICT in teaching, learning and evaluation:

We incorporate information and communication technology (ICT) into teaching and evaluation to enhance studentcentered education. By using various ICT tools, such as Google Forms, Google Meet, YouTube, and virtual laboratories, teachers create interactive and personalized learning experiences that promote student engagement and motivation.

#### Webinars:

Webinars are another effective means of student-centered learning. Teachers at this institution organize webinars on important occasions, such as Mathematics Day, Science Day, and Women's Day, to create interactive and collaborative learning experiences that facilitate formative assessment and student success. Community service projects