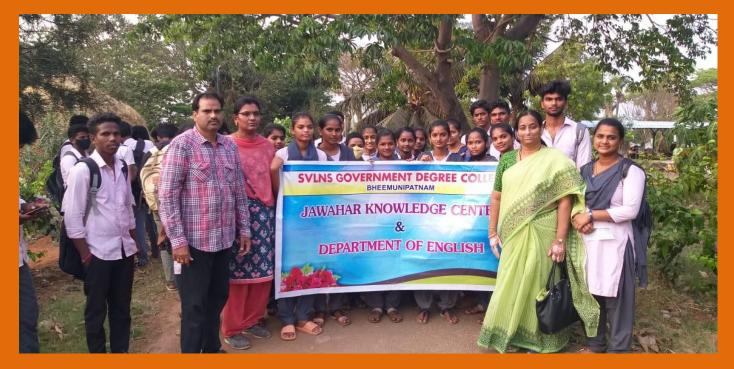

Field trips:

In addition, field trips are a student-centered approach to education that involve taking students out of the traditional classroom setting to engage in first hand experiences that are directly linked to their academic curriculum. Rather than relying solely on textbooks and lectures, field trips provide a unique opportunity for students to immerse themselves in experiential learning, observing and participating in activities that are relevant to their studies. The faculty members of this institution frequently organize field trips for their students, tailored to the specific needs and interests of each department. For instance, the Science departments arrange field trips to nearby locations such as nurseries, floating solar parks, fishing harbours, and waste management centers, while the Arts and Commerce departments schedule visits to historical monuments, DWACRA exhibitions, retirement homes, and yoga centers.

Field Visit to Solar Plant at Simhachalam

Field Visit of Botany department

Field Visit of Department of English to Yoga and consciousness centre

Study projects:

Encouraging critical thinking, problem-solving, and teamwork skills is crucial in promoting effective student learning, and student projects provide an avenue for this. By granting students the freedom to choose their own topics and methods, student projects empower them to take control of their education, fostering a sense of motivation and engagement. The faculty members of this institution assign study projects to advanced learners, such as creating models to showcase on National Science Day, with students from the departments of Chemistry, Zoology, and Commerce having project requirements in their curriculum.