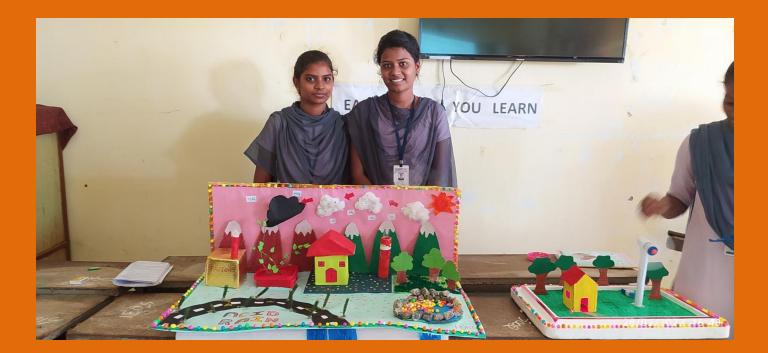

Field Visit to Solar Plant at Simhachalam

Field Visit of Botany department

Field Visit of Department of English to Yoga and consciousness centre

Study projects:

Encouraging critical thinking, problem-solving, and teamwork skills is crucial in promoting effective student learning, and student projects provide an avenue for this. By granting students the freedom to choose their own topics and methods, student projects empower them to take control of their education, fostering a sense of motivation and engagement. The faculty members of this institution assign study projects to advanced learners, such as creating models to showcase on National Science Day, with students from the departments of Chemistry, Zoology, and Commerce having project requirements in their curriculum.