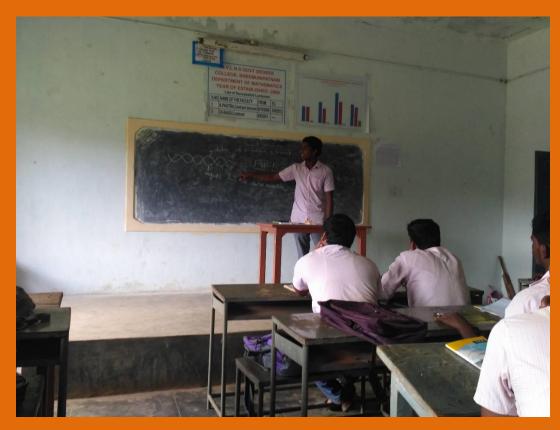

#### Student seminars:

Student seminars are another effective student-centered approach to learning. In these seminars, students actively participate in discussions about specific topics or themes, allowing them to challenge their assumptions and engage with diverse perspectives. Through these discussions, students hone their critical thinking and communication skills, deepening their understanding of the topic and refining their argumentation abilities. Advanced learners in this institution are required to present student seminars as part of their internal assessment.